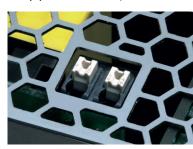

# Remote control function is included as standard

Control terminals are installed as a standard feature enabling easy power line on/off control.