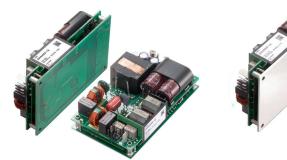

## **Key features**

- High Power Density
- Multiple Cooling Methods
- Medical & Industrial Approvals
- Up to 92 % efficiency
- 5 Year Warranty
- Various options

| Model          | GHA300F-XX                                                                                      | GHA500F-XX                                                                                                            | GHA300F-XX-SNF                                                                               | GHA500F-XX-SNF                                                                                 |
|----------------|-------------------------------------------------------------------------------------------------|-----------------------------------------------------------------------------------------------------------------------|----------------------------------------------------------------------------------------------|------------------------------------------------------------------------------------------------|
| Output Power   | 300W                                                                                            | 500W                                                                                                                  | 300W                                                                                         | 500W                                                                                           |
| Output Voltage | 12V/24V/48V                                                                                     | 12V/15V/24V/30V/48V/56V                                                                                               | 12V/24V/48V                                                                                  | 12V/15V/24V/30V/48V/56V                                                                        |
| Features       | Convection cooling or forced air cooling                                                        | Aluminium Baseplate for<br>conduction cooling (Forced Air<br>Cooling: 500W; Conduction &<br>Convection Cooling: 360W) | Case with built in fan, conformal<br>coating, Remote on/off,<br>5V and 12V AUX output, Alarm | Case with built in fan, conformal<br>coating, Remote on / off,<br>5V and 12V AUX output, Alarm |
|                | Approved for Medical (IEC60601-1, Isolation: 2 X MOPP) and Industrial (IEC60950-1) applications |                                                                                                                       |                                                                                              |                                                                                                |
| Options        | Remote on / off, 5V and 12V AUX output, M3 Mounting Hole,<br>Parallel Operation, Alarm          |                                                                                                                       | N/A                                                                                          |                                                                                                |