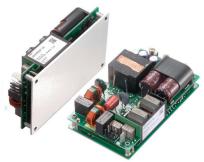

## **Key features**

- High Power Density
- Multiple Cooling Methods
- Medical & Industrial Approvals
- Up to 92 % efficiency
- 5 Year Warranty
- Various options

| Model          | GHA300F-XX                                                                                      | GHA500F-XX                                                                                                            | GHA300F-XX-SNF                                                                               | GHA500F-XX-SNF                                                                                 |
|----------------|-------------------------------------------------------------------------------------------------|-----------------------------------------------------------------------------------------------------------------------|----------------------------------------------------------------------------------------------|------------------------------------------------------------------------------------------------|
| Output Power   | 300W                                                                                            | 500W                                                                                                                  | 300W                                                                                         | 500W                                                                                           |
| Output Voltage | 12V/24V/48V                                                                                     | 12V/15V/24V/30V/48V/56V                                                                                               | 12V/24V/48V                                                                                  | 12V/15V/24V/30V/48V/56V                                                                        |
| Features       | Convection cooling or forced air cooling                                                        | Aluminium Baseplate for<br>conduction cooling (Forced Air<br>Cooling: 500W; Conduction &<br>Convection Cooling: 360W) | Case with built in fan, conformal<br>coating, Remote on/off,<br>5V and 12V AUX output, Alarm | Case with built in fan, conformal<br>coating, Remote on / off,<br>5V and 12V AUX output, Alarm |
|                | Approved for Medical (IEC60601-1, Isolation: 2 X MOPP) and Industrial (IEC60950-1) applications |                                                                                                                       |                                                                                              |                                                                                                |
| Options        | Remote on / off, 5V and 12V AUX output, M3 Mounting Hole,<br>Parallel Operation, Alarm          |                                                                                                                       | N/A                                                                                          |                                                                                                |