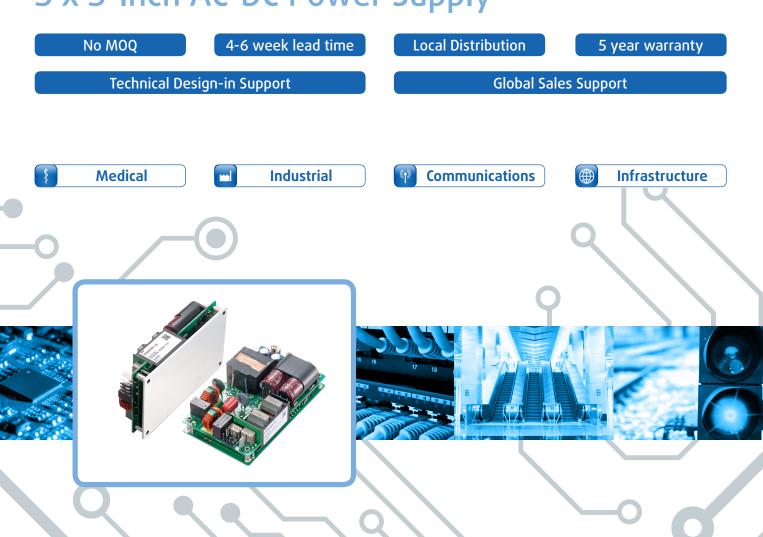

## **GHA** Series

The Industry's Most Powerful 3 x 5-Inch AC-DC Power Supply

## The Industry's Most Powerful 3 x 5-Inch AC-DC Power Supply