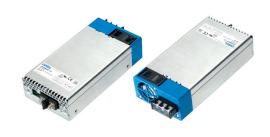

## **Key features**

- High Power Density
- Multiple Cooling Methods
- Medical & Industrial Approvals
- Up to 92 % efficiency
- 5 Year Warranty
- Various options

| Model          | GHA300F-XX                                                                                      | GHA500F-XX                                                                                                            | GHA300F-XX-SNF                                                                               | GHA500F-XX-SNF                                                                                 |
|----------------|-------------------------------------------------------------------------------------------------|-----------------------------------------------------------------------------------------------------------------------|----------------------------------------------------------------------------------------------|------------------------------------------------------------------------------------------------|
| Output Power   | 300W                                                                                            | 500W                                                                                                                  | 300W                                                                                         | 500W                                                                                           |
| Output Voltage | 12V/24V/48V                                                                                     | 12V/15V/24V/30V/48V/56V                                                                                               | 12V/24V/48V                                                                                  | 12V/15V/24V/30V/48V/56V                                                                        |
| Features       | Convection cooling or forced air cooling                                                        | Aluminium Baseplate for<br>conduction cooling (Forced Air<br>Cooling: 500W; Conduction &<br>Convection Cooling: 360W) | Case with built in fan, conformal<br>coating, Remote on/off,<br>5V and 12V AUX output, Alarm | Case with built in fan, conformal<br>coating, Remote on / off,<br>5V and 12V AUX output, Alarm |
|                | Approved for Medical (IEC60601-1, Isolation: 2 X MOPP) and Industrial (IEC60950-1) applications |                                                                                                                       |                                                                                              |                                                                                                |
| Options        | Remote on / off, 5V and 12V AUX output, M3 Mounting Hole,<br>Parallel Operation, Alarm          |                                                                                                                       | N/A                                                                                          |                                                                                                |